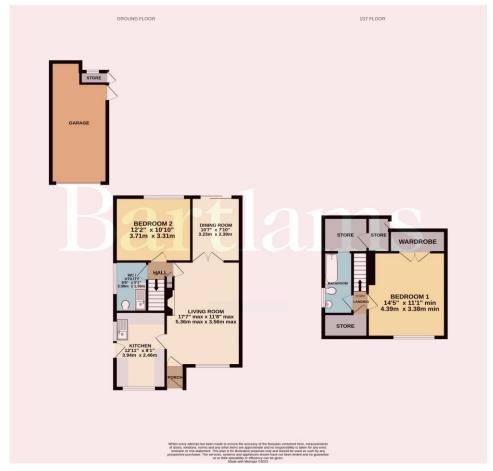

## £290,000

\*\*NO UPWARD CHAIN\*\* Dormer-style Semi-Detached residence enjoying a pleasant setting in the highly popular locality off The Spinney, Finchfield with a selection of amenities within close proximity. Versatile two-bedroom accommodation with flexible arrangement. Birch Glade is located in an outstanding cul-de-sac and offers scope for some updating with a Large Living Room. Separate Dining Room. Fitted Breakfast Kitchen. Downstairs Bedroom. And Utility Room with W.C. On the first floor is a large Bedroom and a Bathroom. The property offers plenty of storage space, detached rear garage and off-road parking with neatly landscaped gardens. Viewings are highly recommended, call our team to arrange your viewing ASAP!

- NO UPWARD CHAIN.
- QUIET CUL-DE-SAC LOCATION.
  - TWO BEDROOMS.
  - LARGE LIVING ROOM.
  - SEPRATE DINING ROOM.
    - DETACHED GARAGE.
    - OFF ROAD PARKING.
- DOUBLE GLAZING AND CENTRAL HEATING.

PLEASE SIGN BELOW TO AGREE THAT THE DETAILS
ARE ACCURATE TO THE BEST OF YOUR KNOWLEDGE